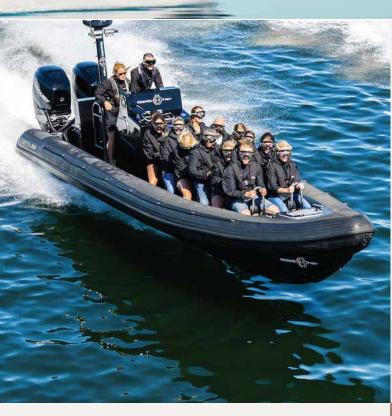

#### **RIB Boat**

After a day of conferencing it can be nice to get some fresh air out on the lake. When you venture out on a RIB boat, it's impossible to get rid of that feeling of adventure and excitement. Experienced drivers will take you safely and securely all around the lake. With their high manoeuvrability and powerful engines that give RIB boats mastery over any lake, the vessels offer a unique euphoric feeling, something like swiftly flying just above the surface of the water.

TIME

NUMBER OF PARTICIPANTS

PRICE

Varies

8-12 persons/boat Contact us for pricing information