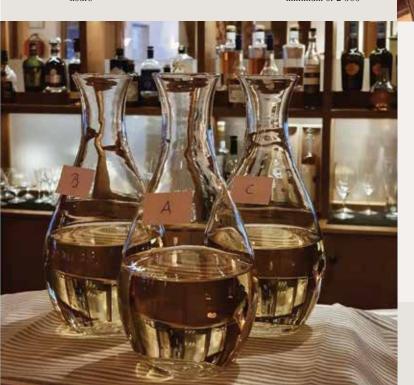

# Wine Tasting

Let our talented sommeliers gently guide you into the fascinating world of wine. You'll be absolutely intrigued by the diversity, taste, and trends in wine — there really is so much to learn!

The tasting is easy to adapt to your level of knowledge, and once we set off you can expect an exciting journey full of flavours, fragrances, and impressions. We are happy to make suggestions of different themes, for wines red and white, or for specific grapes — the possibilities are nearly endless.

We can also arrange tastings with chocolate, cheese, beer, and various other drinks.

TIME

NUMBER OF PARTICIPANTS

1 - 1.5 hours

25 max

PRICE

Contact us for pricing information