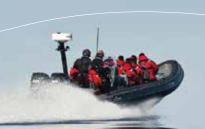

#### **RIB Boat**

After a day of conferencing it can be nice to get some fresh air out on the lake. When you venture out on a RIB boat, it's impossible to get rid of that feeling of adventure and excitement. Experienced drivers will take you safely and securely all around the lake. With their high manoeuvrability and powerful engines that give RIB boats mastery over any lake, the vessels offer a unique euphoric feeling, something like swiftly flying just above the surface of the water.

TIME

NUMBER OF PARTICIPANTS

PRICE

Varies

8-12 persons/boat Contact us for pricing information