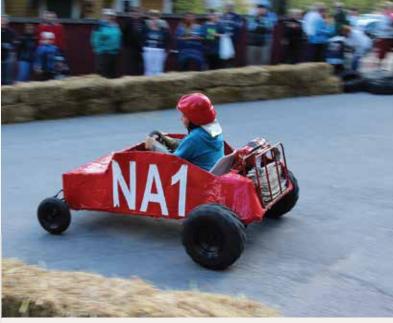

#### Box Car Construction

Teams come together to build box cars that are put to the text in an exciting race. Box Car Construction is an ideal activity for those who want both competition and teamwork — it is an excellent way to improve group cooperation while working creatively. The group is divided into teams of 4–6 people. Once time runs out, everyone pits their design in a competitive race and the winner gets the prize.

There is even an award for best looking design!

ТІМЕ

NUMBER OF PARTICIPANTS

 $\mathrm{P}\,\mathrm{R}\,\mathrm{I}\,\mathrm{C}\,\mathrm{E}$ 

1.5-2 hours 8-150

Contact us for pricing information