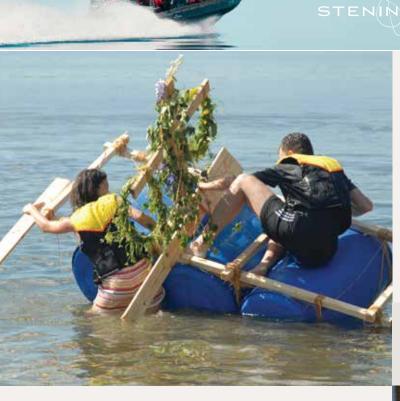

#### Raft Construction

A really fun activity with lots of laughter and even a bit of swimming! Raft Construction is perfect for groups who want both competition and teamwork — it is an excellent way to improve group cooperation while working creatively. The group is divided into teams of 4-6 people. Each team is tasked with designing and constructing a raft out of barrels, ropes and timber. The event culminates with a race between all the rafts, where the mettle of the crew members is really put to the test.