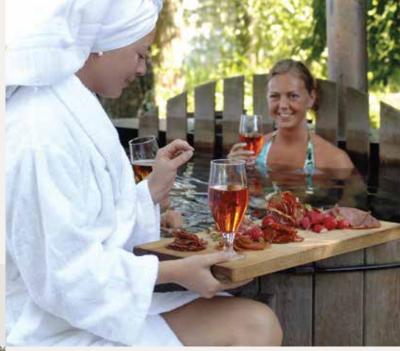

# Wood Burning Tub

Dressed in bathrobes, slippers and cosy hats, you'll relax in the pleasantly heated tubs located right next to the beach by Lake Mälaren. For a bit of extra luxury you can also purchase beer and wine as well as various charcuterie.

> The Wood Burning activity can be booked until 19:30. And must be booked at least one day prior to the event.

ТІМЕ

1-2

NUMBER OF PARTICIPANTS

2-15

PRICE

Approx 4000 SEK