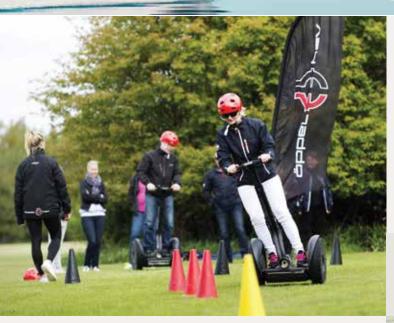

## Segway

Try the craze everyone has been talking about. A Segway feels like an extension of your body — it's easy to drive without encumbrance, and you can go at a steady clip of up to 20 km/h. You can select between the Segway Technical Course or Segway Shooting for your rides. The Segway Technical Course will have you mastering the vehicle as you take it through various challenges — you'll have to swing around, drive backwards, and navigate through narrow passages. The whole event culminates in an exciting relay race with your colleagues. For Segway Shooting, each participant rides around for a loop to get their bearings before entering the shooting range where they each have five shots with special electronic rifles.