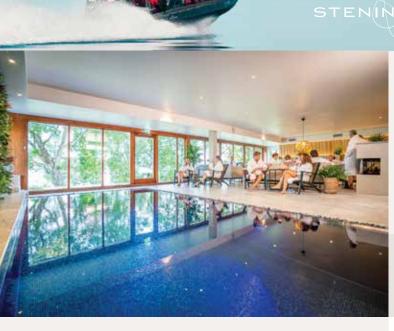

# Spa Lounge

You can exclusively rent our Spa Lounge with comfortable seating in front of the fire place with a view of Lake Mälaren. You can also find an indoor pool and a male and female sauna. The Spa Lounge can accommodate about  $50\,$ people. Bookable before 17:00 for 3000 SEK per hour. (open to all guest 17:00 - 20:00. If you would like to rent the Spa Lounge for and evening activity, you can rent it from 20:00 - 23:00 for 7000 SEK. Contact us for suggestions for suitable drink and food options.

ТІМЕ

NUMBER OF PARTICIPANTS

PRICE

1 hour or more Approximately

from 3000 SEK and up per hour