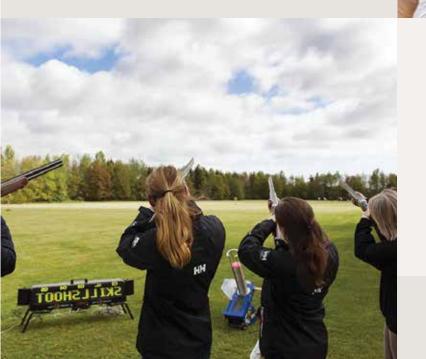

# Laser Clay Pigeon Shooting

See what your employees are really capable of! Skeet shooting will hone your group's competitive instincts. Laser Clay Pigeon Shooting is the ultimate activity for groups who want to compete with aim and accuracy in mind. The sport is environmentally friendly, completely harmless, and can be practised all year round— even in the dark! Up to five people can shoot at the same time. Hits are recorded on a large digital scoreboard. We use modified shotguns that shoot an infrared beam that strikes against clay pigeons which are launched from afar.

NUMBER OF PARTICIPANTS

TIME

1-2

hours

1-100

PRICE