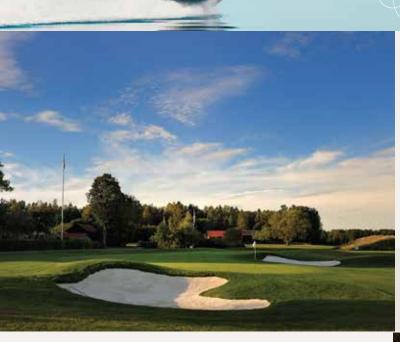

#### Golf

Try the noble sport Golf. You will learn the basics of golf, which then ends with your own golf competition where you are divided into 3-4 teams. The activity is performed at Arlandastad Golf, about 10 minutes drive from Steningevik. Clubs and balls are included in the event - You put on good shoes and clothes depending on the weather.

ТІМЕ

NUMBER OF PARTICIPANTS

PRICE

2 hours (excluding journey) 2-20

Contact us for pricing information