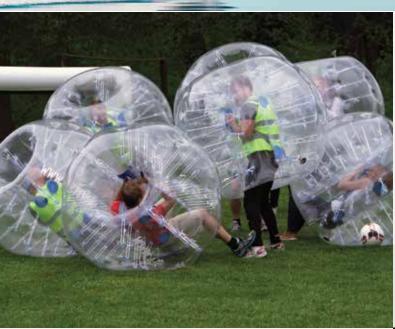

#### Bumperball

Crazy, entertaining, exciting and insanely fun — this is the usual reception whenever we host this thrilling activity! The rules are simple: participants play football while wearing large plastic balls that cover the head and upper body. These plastic balls ensure that participants won't get hurt when tackled or falling over, so everyone can play to their hearts' content. We'll split the group into teams and make a fun football tournament — the team with the most goals wins the trophy!

 $\mathrm{T}\:\mathrm{I}\:\mathrm{M}\:\mathrm{E}$ 

NUMBER OF PARTICIPANTS

PRIS

1-1.5 hours

6-40

Contact us for pricing information