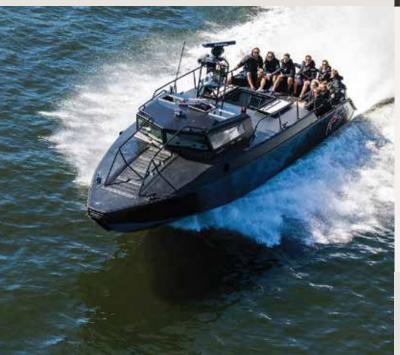

# Stridsbåt Boat Tour

Experience Lake Mälaren with a real boat! Wield a prototype Stridsbåt 90, a vessel with high power and lower weight that, paired with its water jet propulsion, offers the exceptional manoeuvrability and performance of a combat ship. Participants will be given a fast, safe, and exciting ride. You can choose to sit inside the comfortable cabin or out on the deck. Life jackets, warm jackets, and fleece blankets are provided.